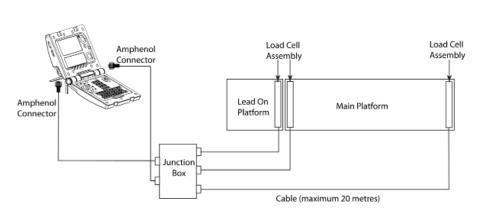

# DairyScale Platform Loadcell Upgrade Kit

### Upgrade Kit contains:

- 3 x Loadcell Kit
- 1 x DairyScale junction box
- 6 x DairyScale platform adaptor
- 6 x DairyScale foot adaptor
- 48 x M8X30 SS T304 cap screw
- 18 x M10x50 SS T304 cap screw
- 18 x M10 SS T304 spring washer

#### Tools required

• #6, #8 allen key/cordless drill and #6, #8 allen bit

# Installation



NOTE: use cable ties through existing holes under the steelwork to attach cable and junction box assembly.

### Connecting cables to the scale

## Weighing Platform connectors



### **IMPORTANT**

- Apply small quantity of Loctite 501 to threads of all loadcell bolts prior to assembly.
- Use torque brench to apply correct tension to bolts on final assembly.

M8 cap screws - 20Nm M10 cap screws - 40 Nm