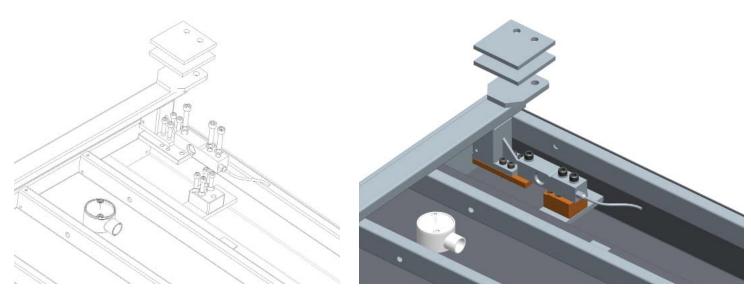

# Installation

NOTE: use cable ties through existing holes under the steelwork to attach cable and junction box assembly.

### Connecting cables to the scale

## Weighing Platform connectors