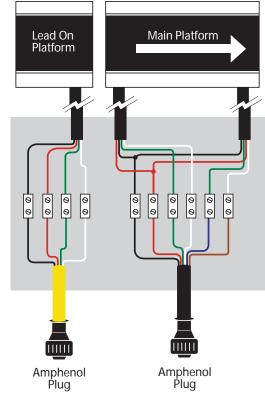

# DairyScale Platform Loadcell Upgrade Kit

### Upgrade Kit contains:

- 3 x Loadcell Kit
- 1 x DairyScale junction box
- 6 x DairyScale platform adaptor
- 6 x DairyScale foot adaptor
- 48 x M8X30 SS T304 cap screw
- 18 x M10x50 SS T304 cap screw
- 18 x M10 SS T304 spring washer

#### Tools required

• #6, #8 allen key/cordless drill and #6, #8 allen bit

# Installation



NOTE: use cable ties through existing holes under the steelwork to attach cable and junction box assembly.

### Connecting cables to the scale

## Weighing Platform connectors



### **IMPORTANT**

- Apply small quantity of Loctite 501 to threads of all loadcell bolts prior to assembly.
- Use torque brench to apply correct tension to bolts on final assembly.

M8 cap screws - 20Nm M10 cap screws - 40 Nm